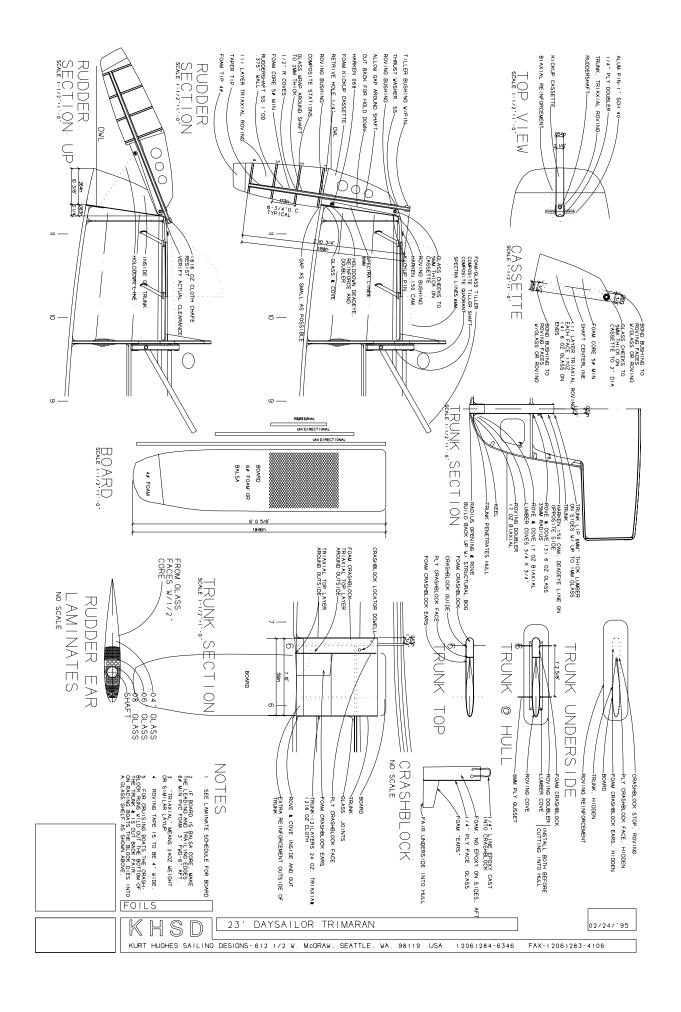

| MATERIAL  | WEIGHT | REMARKS         |
|-----------|----------|--------|------------|-----------|-----------|--------|-----------------|
| MAINSAIL  |          | 355 sf | 12'-4 5/8' | 383.      | dacron    | 6.5 oz | mylar alternate |
| BLADE     | to 30kt  | 131 sf | 10'-4 1/2' | 29 - 13/4 | dacron    | 6.5 oz | mylar alternate |
| GENOA     | to 18 kt | 365 sf |            |           | mtlar     | 3.8 oz | 150%            |
| SPINNAKER | to 35 kt | 675 sf |            |           | polyester | .85 oz | for reaching    |
| DRIFTER   |          |        |            |           |           |        |                 |
| STORM JIB |          |        |            |           |           |        |                 |











ENGINE

55 CATAMARAN FOR CAREN & MARTIN HANSSMANN

10/12/ 93