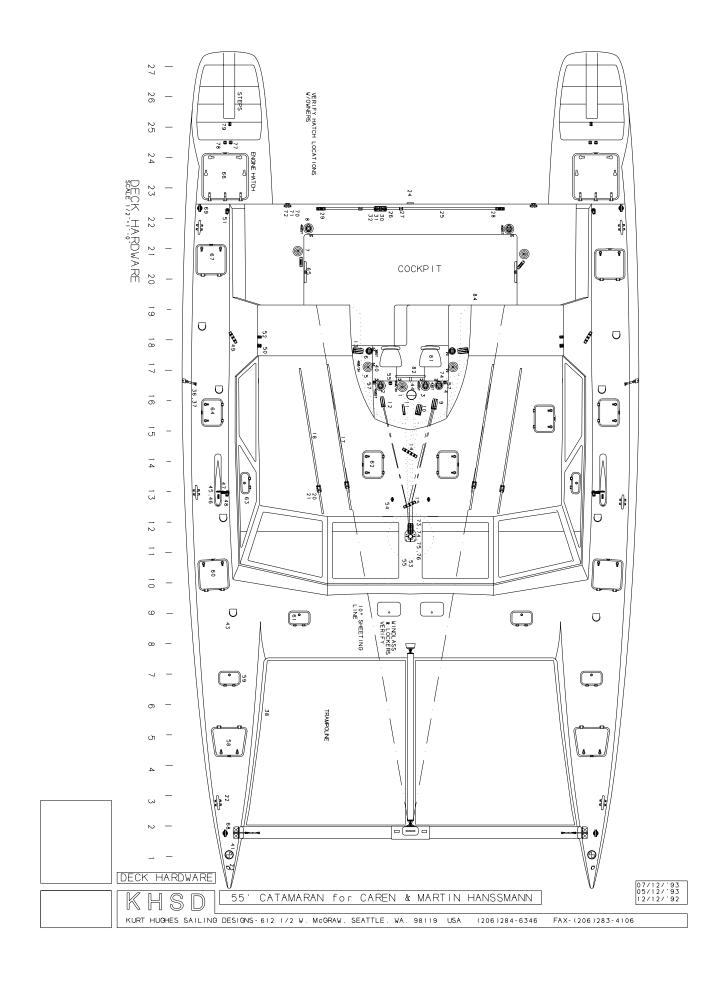

L TABLE

| SAIL NAME | WIND     | AREA   | FOOT       | LUFF      | MATERIAL  | WEIGHT | REMARKS         |
|-----------|----------|--------|------------|-----------|-----------|--------|-----------------|
| MAINSAIL  |          | 355 sf | 12'-4 5/8' | 383.      | dacron    | 6.5 oz | mylar alternate |
| BLADE     | to 30kt  | 131 sf | 10'-4 1/2' | 29 - 13/4 | dacron    | 6.5 oz | mylar alternate |
| GENOA     | to 18 kt | 365 sf |            |           | mtlar     | 3.8 oz | 150%            |
| SPINNAKER | to 35 kt | 675 sf |            |           | polyester | .85 oz | for reaching    |
| DRIFTER   |          |        |            |           |           |        |                 |
| STORM JIB |          |        |            |           |           |        |                 |











ENGINE

55 CATAMARAN FOR CAREN & MARTIN HANSSMANN

10/12/ 93