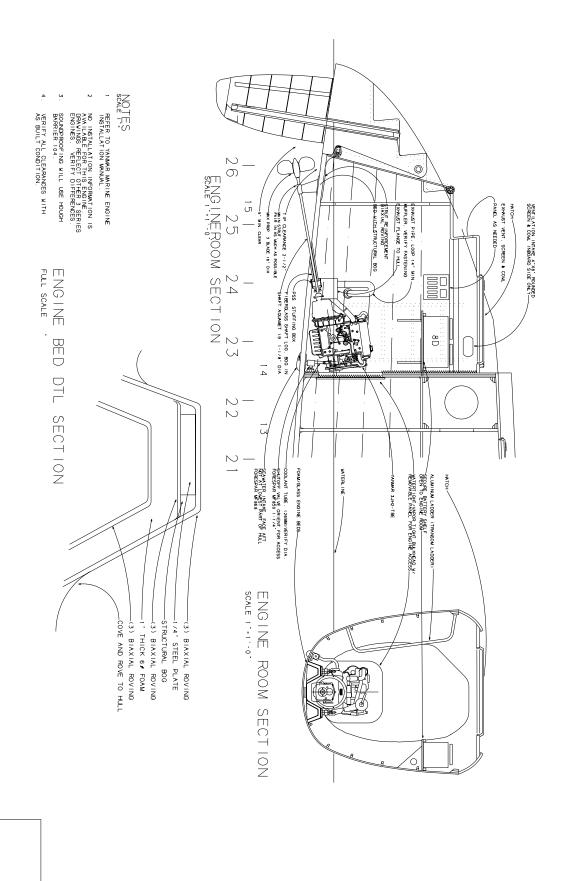

TABLE

| SAIL NAME | WIND     | AREA   | FOOT       | LUFF      | MATERIAL  | WEIGHT | REMARKS         |
|-----------|----------|--------|------------|-----------|-----------|--------|-----------------|
| MAINSAIL  |          | 355 sf | 12'-4 5/8' | 383.      | dacron    | 6.5 oz | mylar alternate |
| BLADE     | to 30kt  | 131 sf | 10'-4 1/2' | 29 - 13/4 | dacron    | 6.5 oz | mylar alternate |
| GENOA     | to 18 kt | 365 sf |            |           | mtlar     | 3.8 oz | 150%            |
| SPINNAKER | to 35 kt | 675 sf |            |           | polyester | .85 oz | for reaching    |
| DRIFTER   |          |        |            |           |           |        |                 |
| STORM JIB |          |        |            |           |           |        |                 |











ENGINE

55 CATAMARAN FOR CAREN & MARTIN HANSSMANN

10/12/ 93