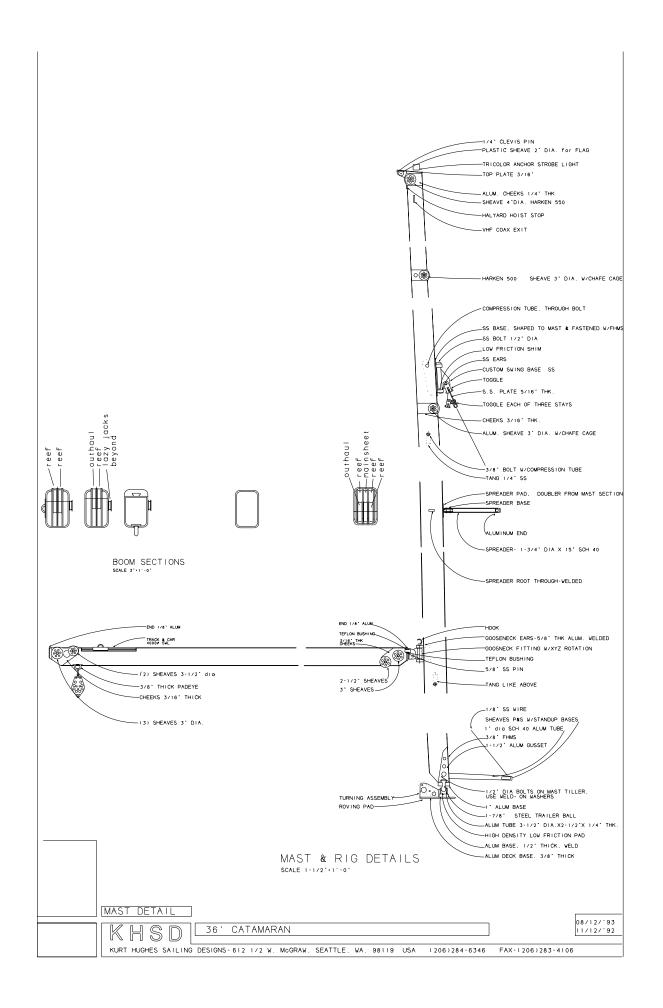

TERIAL  | WEIGHT | REMARKS         |
|-----------|----------|--------|------------|-----------|-----------|--------|-----------------|
| MAINSAIL  |          | 355 sf | 12'-4 5/8' | 383.      | dacron    | 6.5 oz | mylar alternate |
| BLADE     | to 30kt  | 131 sf | 10'-4 1/2' | 29 - 13/4 | dacron    | 6.5 oz | mylar alternate |
| GENOA     | to 18 kt | 365 sf |            |           | mtlar     | 3.8 oz | 150%            |
| SPINNAKER | to 35 kt | 675 sf |            |           | polyester | .85 oz | for reaching    |
| DRIFTER   |          |        |            |           |           |        |                 |
| STORM JIB |          |        |            |           |           |        |                 |











ENGINE

55 CATAMARAN FOR CAREN & MARTIN HANSSMANN

10/12/ 93