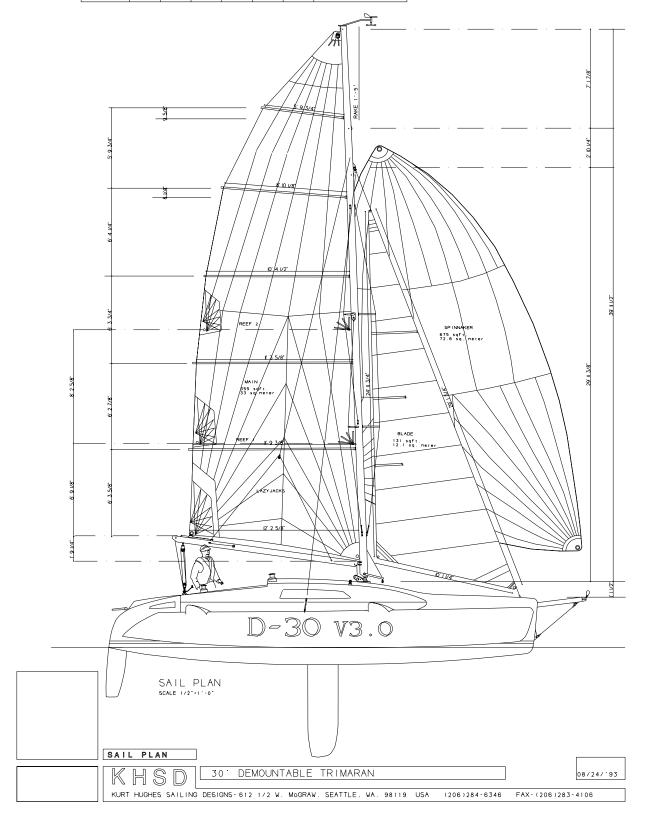

## WHAT DO THE DRAWINGS LOOK LIKE? SOME TYPICAL SHEETS FROM THE DRAWING SETS

SAIL TABLE

| SAIL NAME | WIND     | AREA   | FOOT       | LUFF      | MATERIAL  | WEIGHT | REMARKS         |
|-----------|----------|--------|------------|-----------|-----------|--------|-----------------|
| MAINSAIL  |          | 355 sf | 12'-4 5/8' | 383.      | dacron    | 6.5 oz | mylar alternate |
| BLADE     | to 30kt  | 131 sf | 10'-4 1/2' | 29 - 13/4 | dacron    | 6.5 oz | mylar alternate |
| GENOA     | to 18 kt | 365 sf |            |           | mtlar     | 3.8 oz | 150%            |
| SPINNAKER | to 35 kt | 675 sf |            |           | polyester | .85 oz | for reaching    |
| DRIFTER   |          |        |            |           |           |        |                 |
| STORM JIB |          |        |            |           |           |        |                 |