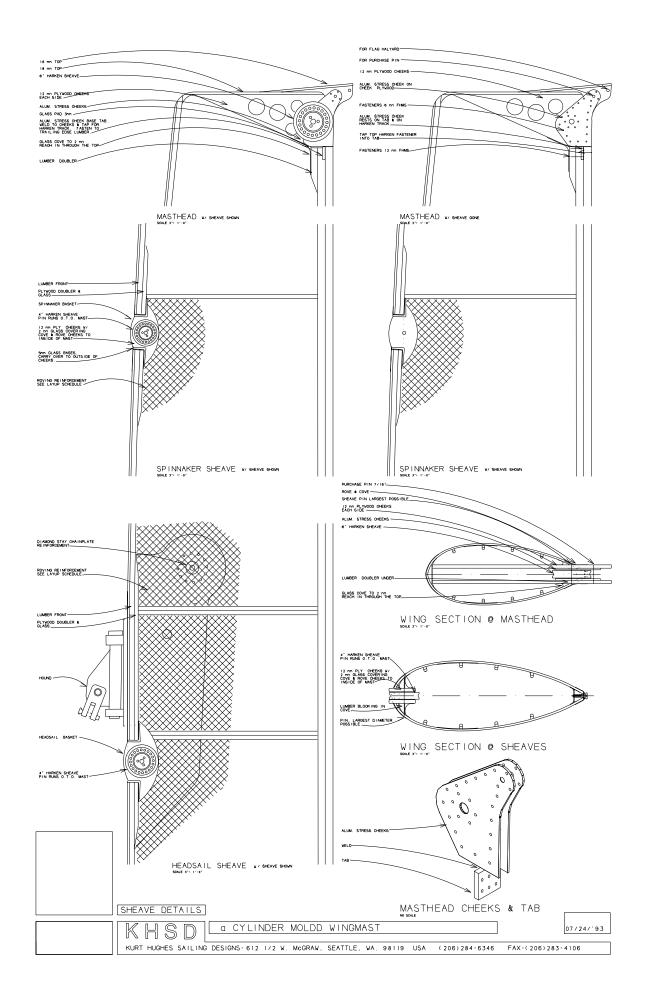

RIAL  | WEIGHT | REMARKS         |
|-----------|----------|--------|------------|-----------|-----------|--------|-----------------|
| MAINSAIL  |          | 355 sf | 12'-4 5/8' | 383.      | dacron    | 6.5 oz | mylar alternate |
| BLADE     | to 30kt  | 131 sf | 10'-4 1/2' | 29 - 13/4 | dacron    | 6.5 oz | mylar alternate |
| GENOA     | to 18 kt | 365 sf |            |           | mtlar     | 3.8 oz | 150%            |
| SPINNAKER | to 35 kt | 675 sf |            |           | polyester | .85 oz | for reaching    |
| DRIFTER   |          |        |            |           |           |        |                 |
| STORM JIB |          |        |            |           |           |        |                 |











ENGINE

55 CATAMARAN FOR CAREN & MARTIN HANSSMANN

10/12/ 93