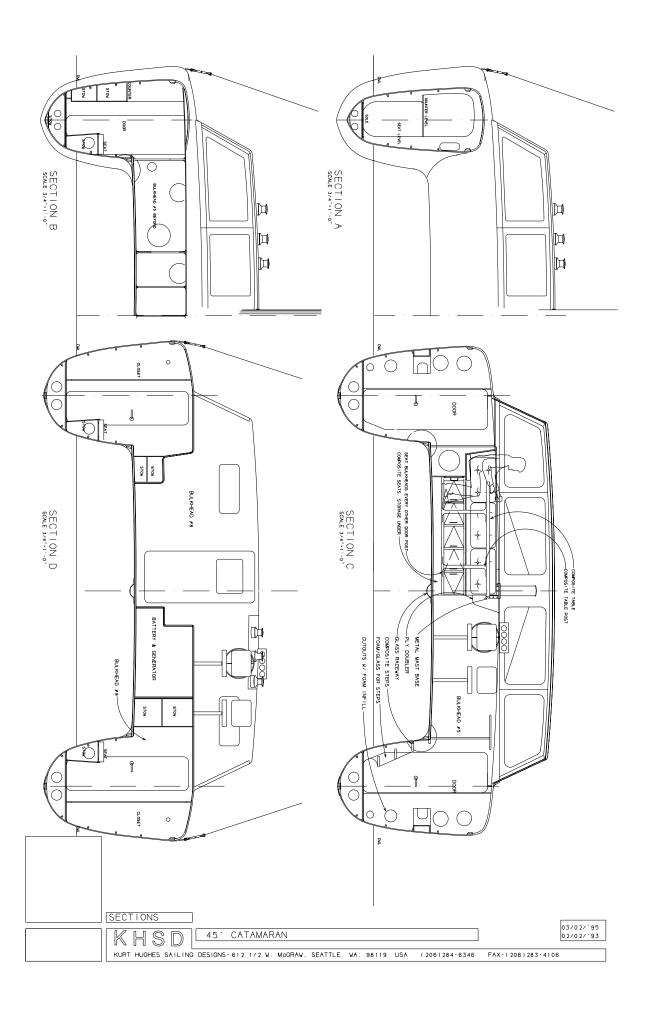

MATERIAL  | WEIGHT | REMARKS         |
|-----------|----------|--------|------------|-----------|-----------|--------|-----------------|
| MAINSAIL  |          | 355 sf | 12'-4 5/8' | 383.      | dacron    | 6.5 oz | mylar alternate |
| BLADE     | to 30kt  | 131 sf | 10'-4 1/2' | 29 - 13/4 | dacron    | 6.5 oz | mylar alternate |
| GENOA     | to 18 kt | 365 sf |            |           | mtlar     | 3.8 oz | 150%            |
| SPINNAKER | to 35 kt | 675 sf |            |           | polyester | .85 oz | for reaching    |
| DRIFTER   |          |        |            |           |           |        |                 |
| STORM JIB |          |        |            |           |           |        |                 |











ENGINE

55 CATAMARAN FOR CAREN & MARTIN HANSSMANN

10/12/ 93